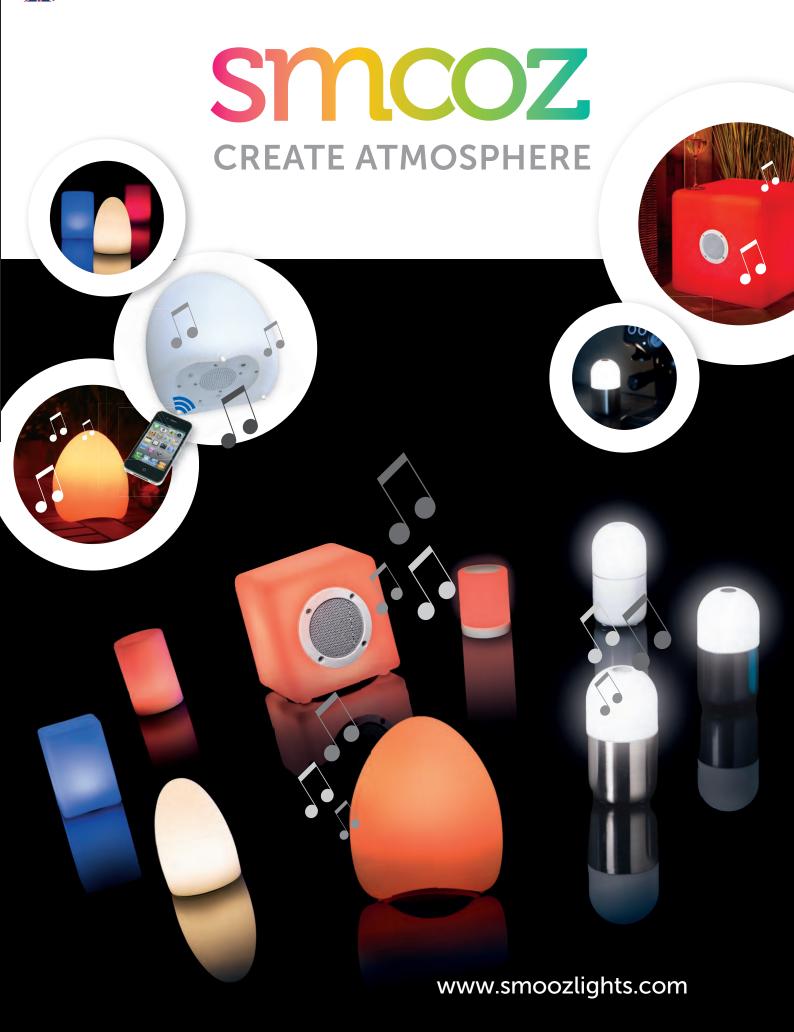

# Create atmosphere!

Create an optimal atmoshpere with SMOOZ atmoshperic lighting with or without music for indoor and outdoor use.

SMOOZ decorative LED lighting is available in various models and designs.

Some of the models come with a bluetooth speaker. Just use your smartphone or tablet to listen to your favourite music!