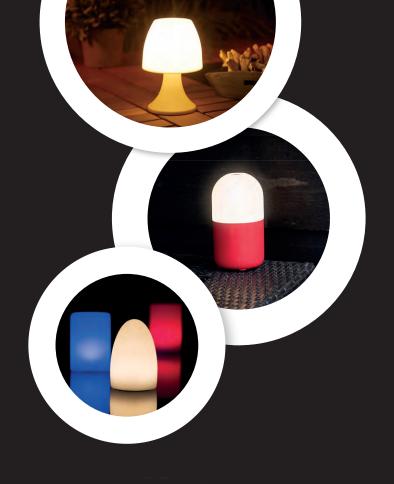

# Create atmosphere!

Create an optimal atmoshpere with SMOOZ atmoshperic lighting with or without music for indoor and outdoor use.

SMOOZ decorative LED lighting is available in various models and designs.

Some of the models come with a bluetooth speaker. Just use your smartphone or tablet to listen to your favourite music!