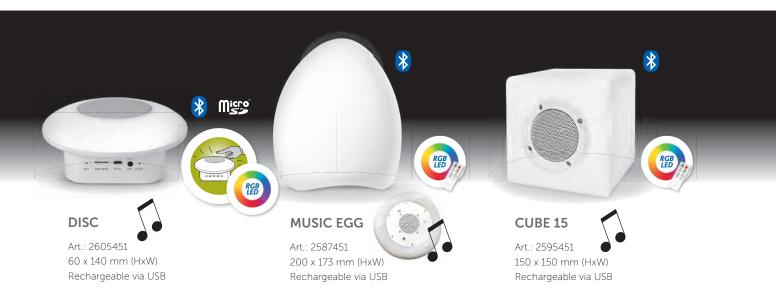

Some of the models come with a bluetooth speaker. Just use your smartphone or tablet to listen to your favourite music!