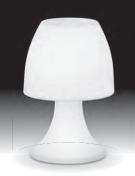

# Create atmosphere!

Create an optimal atmoshpere with SMOOZ atmoshperic lighting with or without music for indoor and outdoor use.

SMOOZ decorative LED lighting is available in various models and designs.

Some of the models come with a bluetooth speaker. Just use your smartphone or tablet to listen to your favourite music!















# **EGG**

Art.: 2562451 140 x 100 mm (HxW) Rechargeable via USB

#### **BAR**

Art.: 2570451 140 x 100 mm (HxW) Rechargeable via USB

#### **TUBE**

Art.: 2571451 140 x 100 mm (HxW) Rechargeable via USB



#### **MUSHROOM**

Art.: 2584451 190 x 123 mm (HxW) Inkl. Battery



#### **BEAN**

159 x 87 mm (HxW) Rechargeable via USB Art.: 4503451 White Art.: 4505601 Brushed metal Art.: 4506231 Black

Art.: 4508001 Art.: 4507001 Blue







#### BALL 30

Art.: 2563451 Ø 300 mm

Incl. 7,5m cable and transformer

## **BALL 40**

Art.: 2564451 Ø 400 mm

Incl. 7,5m cable and transformer

## **BALL 50**

Art.: 2565451 Ø 500 mm

Incl. 7,5m cable and transformer

TECHMAR BV Chopinstraat 10-11 7557 EH Hengelo

+31 (0)88 43 44 517

info@smoozlights.com

SMCOZ CREATE ATMOSPHERE

www.smoozlights.com