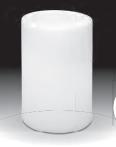

# Create atmosphere!

Create an optimal atmoshpere with SMOOZ atmoshperic lighting with or without music for indoor and outdoor use.

SMOOZ decorative LED lighting is available in various models and designs.

Some of the models come with a bluetooth speaker. Just use your smartphone or tablet to listen to your favourite music!















# **EGG**

Art.: 2562451 140 x 100 mm (HxW) Rechargeable via USB

#### **BAR**

Art.: 2570451 140 x 100 mm (HxW) Rechargeable via USB

#### **TUBE**

Art.: 2571451 140 x 100 mm (HxW) Rechargeable via USB



#### **MUSHROOM**

Art.: 2584451 190 x 123 mm (HxW) Inkl. Battery



#### **BEAN**

159 x 87 mm (HxW) Rechargeable via USB Art.: 4503451 White Art.: 4505601 Brushed metal Art.: 4506231 Black

Art.: 4508001 Art.: 4507001 Blue







#### BALL 30

Art.: 2563451 Ø 300 mm

Incl. 7,5m cable and transformer

## **BALL 40**

Art.: 2564451 Ø 400 mm

Incl. 7,5m cable and transformer

## **BALL 50**

Art.: 2565451 Ø 500 mm

Incl. 7,5m cable and transformer

TECHMAR BV Chopinstraat 10-11 7557 EH Hengelo

+31 (0)88 43 44 517

info@smoozlights.com

SMCOZ CREATE ATMOSPHERE

www.smoozlights.com