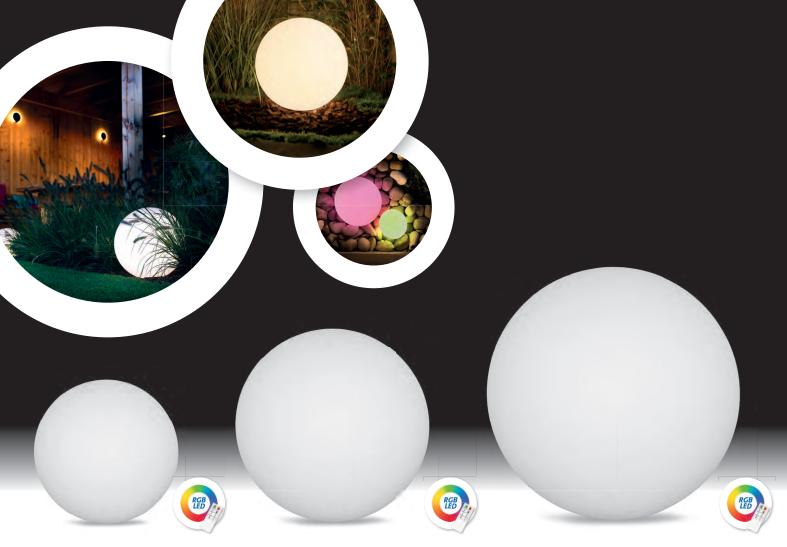

#### BALL 30

Art.: 2563451 Ø 300 mm

Incl. 7,5m cable and transformer

## **BALL 40**

Art.: 2564451 Ø 400 mm

Incl. 7,5m cable and transformer

## **BALL 50**

Art.: 2565451 Ø 500 mm

Incl. 7,5m cable and transformer

TECHMAR BV Chopinstraat 10-11 7557 EH Hengelo

+31 (0)88 43 44 517

info@smoozlights.com

SMCOZ CREATE ATMOSPHERE

www.smoozlights.com