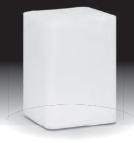

# Create atmosphere!

Create an optimal atmoshpere with SMOOZ atmoshperic lighting with or without music for indoor and outdoor use.

SMOOZ decorative LED lighting is available in various models and designs.

Some of the models come with a bluetooth speaker. Just use your smartphone or tablet to listen to your favourite music!















# **EGG**

Art.: 2562451 140 x 100 mm (HxW) Rechargeable via USB

#### **BAR**

Art.: 2570451 140 x 100 mm (HxW) Rechargeable via USB

#### **TUBE**

Art.: 2571451 140 x 100 mm (HxW) Rechargeable via USB



#### **MUSHROOM**

Art.: 2584451 190 x 123 mm (HxW) Inkl. Battery



#### **BEAN**

159 x 87 mm (HxW) Rechargeable via USB Art.: 4503451 White Art.: 4505601 Brushed metal Art.: 4506231 Black

Art.: 4508001 Art.: 4507001 Blue







#### BALL 30

Art.: 2563451 Ø 300 mm

Incl. 7,5m cable and transformer

## **BALL 40**

Art.: 2564451 Ø 400 mm

Incl. 7,5m cable and transformer

## **BALL 50**

Art.: 2565451 Ø 500 mm

Incl. 7,5m cable and transformer

TECHMAR BV Chopinstraat 10-11 7557 EH Hengelo

+31 (0)88 43 44 517

info@smoozlights.com

SMCOZ CREATE ATMOSPHERE

www.smoozlights.co