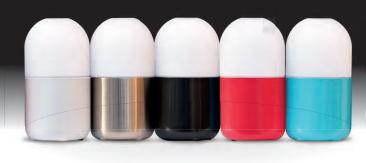

#### **BEAN**

159 x 87 mm (HxW) Rechargeable via USB Art.: 4503451 White Art.: 4505601 Brushed metal Art.: 4506231 Black

Art.: 4508001 Art.: 4507001 Blue