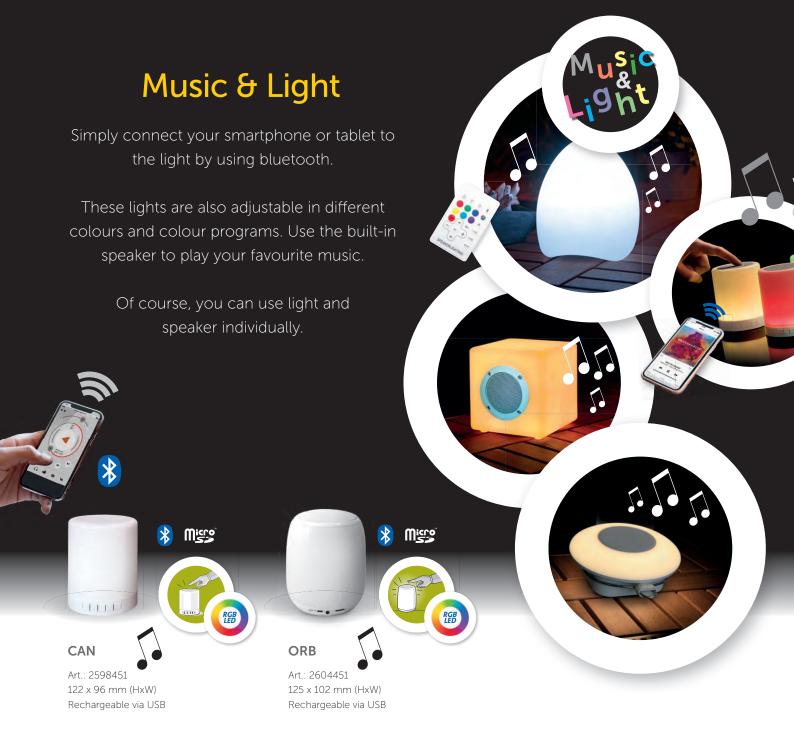

Some of the models come with a bluetooth speaker. Just use your smartphone or tablet to listen to your favourite music!